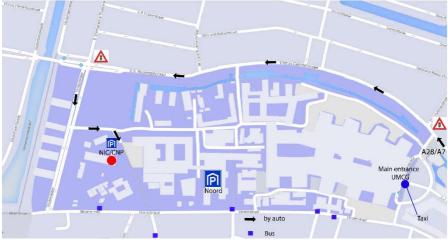

## Car

As soon as you enter Groningen, please follow the road signs to the UMCG. Once you have left the ring road and crossed the bridge over the Eemskanaal, choose at the traffic lights direction UMCG Noord. (You will pass the UMCG main entrance on your left hand side). From here, continue to follow UMCG Noord. When driving along the Petrus Campersingel, turn left at the traffic lights to the Vrydemalaan.

After approx. 150 meters turn left to enter the UMCG premises and turn right after 100 meters to enter the car park of the NiC.